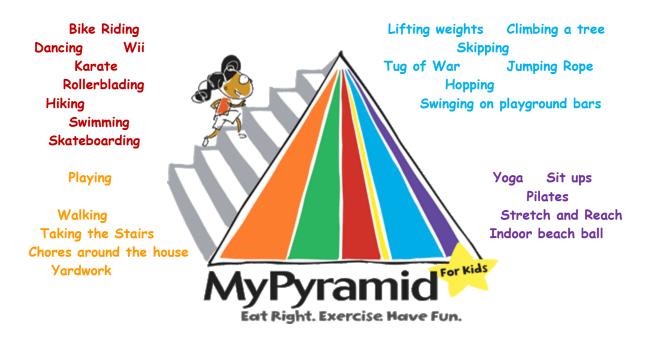

## BUILDING YOUR OWN "MY ACTIVITY" PYRAMID

|                        |                                | style Actvities and add your o                                  |             |
|------------------------|--------------------------------|-----------------------------------------------------------------|-------------|
| •                      | • 1 •                          | nd sports activities that get you                               | 1 1 0       |
|                        | 2                              | and Recreation Activities a                                     | •           |
| l                      | 2                              | 3                                                               |             |
| strong. These are acti | vities to do 3-5x/week - c     | engthening exercises that keep hoose from the list of Muscle 2. | and Fitness |
| 3                      |                                |                                                                 |             |
| Einiah mann antimit    | er armount d'enide 2 françaite | ities that strengthen your bon                                  |             |